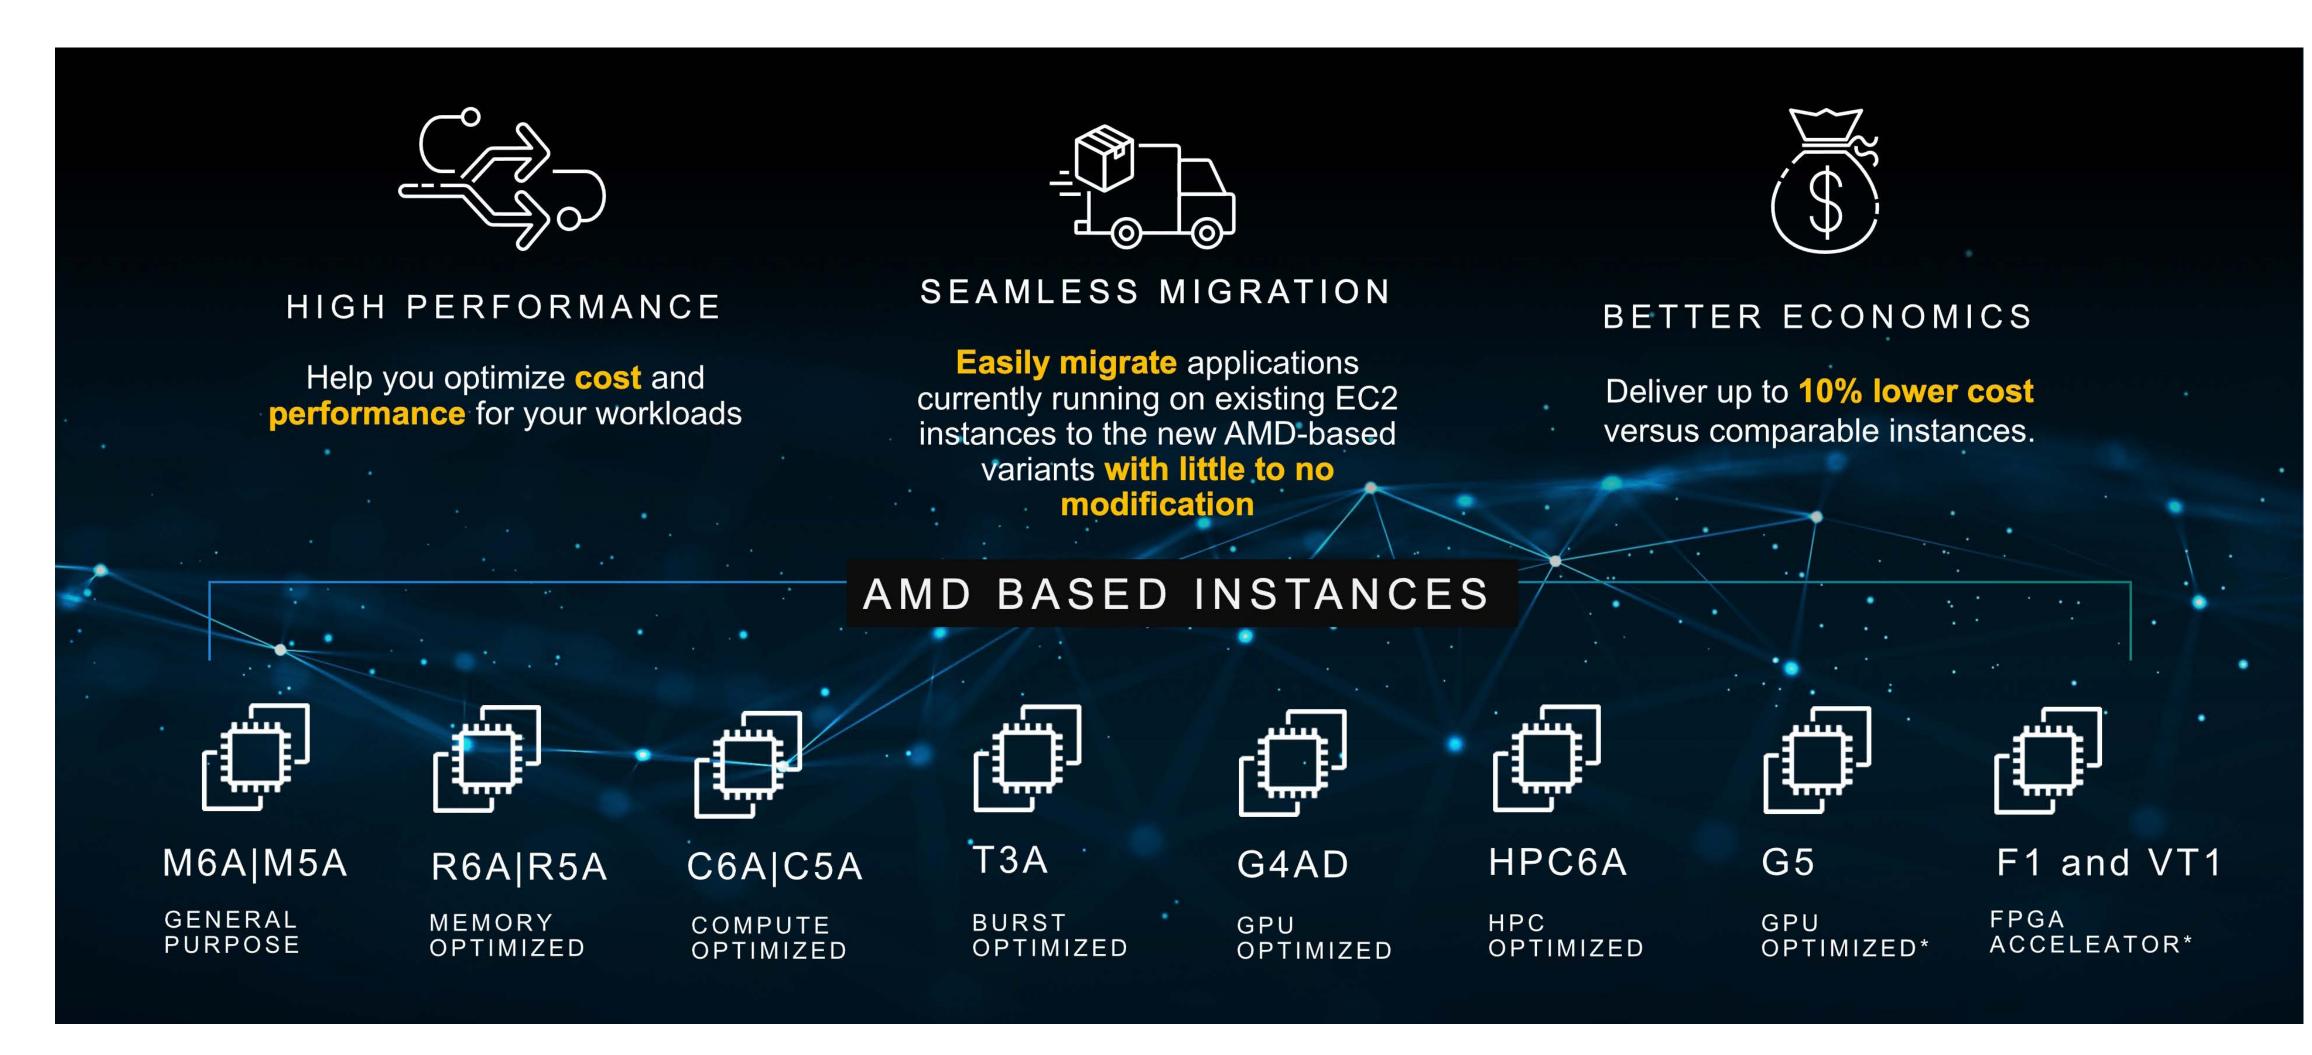

### Amazon EC2 Instances Powered by AMD EPYC<sup>™</sup> Processors

Delivering powerful choices for your compute-intensive workloads for Horizon Technologies

#### **Amazon EC2 Instances Powered by AMD EPYC<sup>™</sup> Processors**

Delivering powerful choices for your compute-intensive workloads for Horizon Technologies